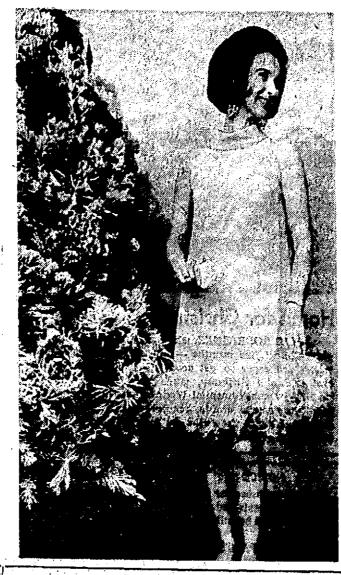

# Holiday Fashions

FISHERMAN'S KNIT is what it's called and the efsect is simple, tailored but smashing. The model at far lest is Mrs. Richard Leslie of Waverly,

FLUFFY maribou feathers give this charming evening dress its dash. Any woman would love to see this under the tree Christmas morning, Mrs. Charles M. Schafer of Waverly is the model.