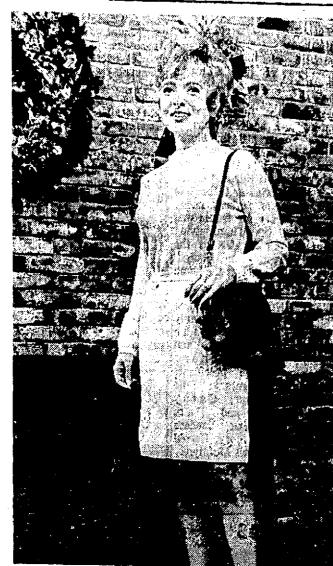

# Holiday Fashions

FISHERMAN'S KNIT is what it's called and the efsect is simple, tailored but smashing. The model at far lest is Mrs. Richard Leslie of Waverly,

FLUFFY maribou feathers give this charming evening dress its dash. Any woman would love to see this under the tree Christmas morning, Mrs. Charles M. Schafer of Waverly is the model.